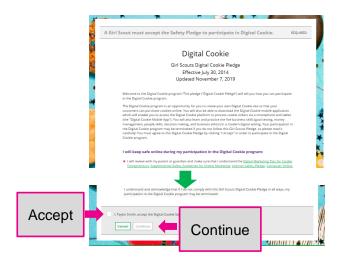

Parent
Registering Girl 13+

Then, read the "Girl Scout Safety Pledge."

After she has read the pledge, she can click the box to accept it and then click "Continue" be taken to the home page of her site to set it up.