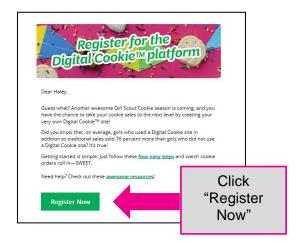

Digital Cookie™ 6.0 Registering Girl 13+ v1– 1

Parent
Registering Girl 13+

The girl will then need to check her email inbox for an email from "Girl Scout Cookies". Girls should be sure to add <a href="mail@email.girlscouts.org">email.girlscouts.org</a> to their "safe senders" list so that this email goes to their inboxes and not to junk/spam/promotions email folders.

When she gets the email, she simply clicks on the green button to be sent to the Digital Order Card website where she will be able to set her password.

If she does not get the registration email within 15 minutes of you adding her email address, girls can follow the steps on the "No Registration Email" Tip Sheet.