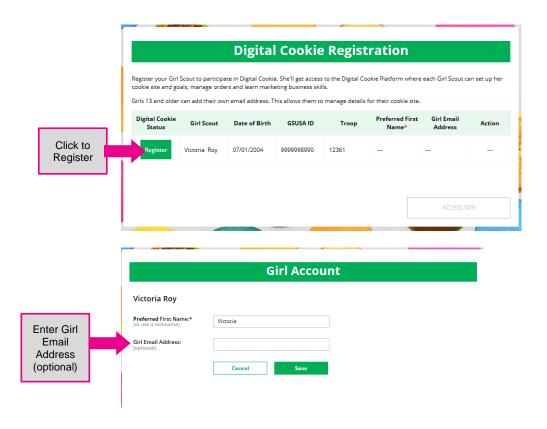

## Site Registration - Girl 13 and Older

Previous Steps: Site Registration

After agreeing to Terms and Conditions, you will be prompted to register all girls associated with your email address. Enter their preferred first names.

If the girl is over 13, you have the option to also enter an email address for that girl so she can manage her digital cookie site herself.

If your Girl Scout over 13 doesn't have her own email address, you can create one and not share the password with her—simply use it to access the registration emails for the Digital Cookie site. It can't be the same email address used for anyone else, such as a parent or another girl.