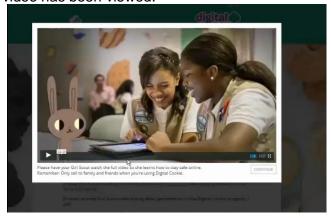

The Girl Scout will need to complete the same steps to set up a password that her parent completed. Once she has set her password, she will be taken to the *Safe Selling for Smart Cookies* video. She can't proceed further until the full video has been viewed.