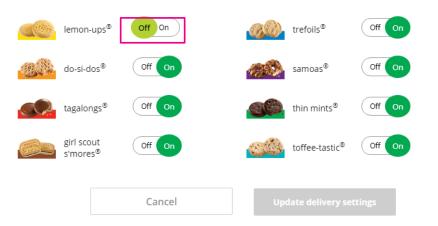

To do that, simply click the "off" button and it will remove that variety from delivery option. If you are able to offer that to customers again, click the "on" and turn it back on.

## 🚷 My inventory for Girl Scout delivery

If you're out of stock for a cookie, you can turn off delivery. Emily's cookie site and mobile app will update to reflect your settings. You can turn delivery back on at any time once you get stock. Customers can still purchase and ship cookies that are turned "off".