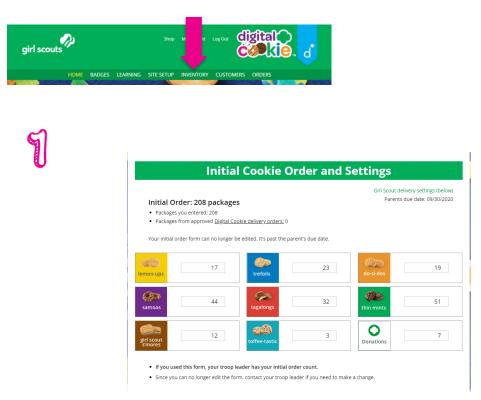

## **Inventory and Girl Delivery Settings**

A new tab labeled Inventory exists on your Digital Cookie Dashboard

Simply enter your totals by variety prior to the Parents Due Date noted in the upper right hand corner of the section. After the due date, you can't make edits to the numbers on this page/

**NOTE:** The package totals entered here do not automatically transmit to the Troop Cookie Manager's order entry system. Please confirm with the Cookie Manager that she has received and viewed your order.